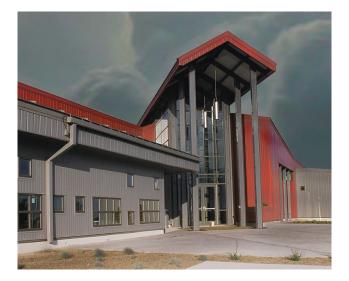

### A CHOICE OF DISTINCTIVE COLORS

Select from a wide palette of colors, from bright white to jet black. Many are available in Solar Reflective (SR) formulations to meet ENERGY STAR<sup>\*</sup> and LEED qualifications. These cool coating formulations help lower the overall temperature of the structures, enabling savings on energy costs, all while providing exceptional durability.

## PERFORMS BEAUTIFULLY IN ANY NUMBER OF SETTINGS

- Commercial and residential metal roofing
- Agricultural and industrial metal building components
- Metal wall panels
- Pre-engineered metal building systems