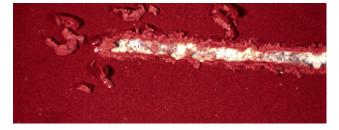

Sherwin-Williams scientists used a diamond stylus to scratch the coating in a **Microscratch Test**. The result—WeatherXL<sup>™</sup> demonstrated better scratch resistance.

#### **MICROSCRATCH TEST**

Weather X<sup>TM</sup>: After failure (previous SMP version)