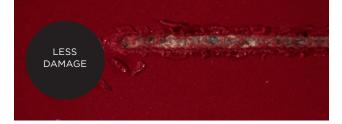

Sherwin-Williams scientists used a diamond stylus to scratch the coating in a **Microscratch Test**. The result—WeatherXL<sup>™</sup> demonstrated better scratch resistance.

#### Weather XL™: After failure

WeatherXL^m is a registered trademark of The Sherwin-Williams Corporation.  $\circledast$  2018 Sherwin-Williams All Rights Reserved.